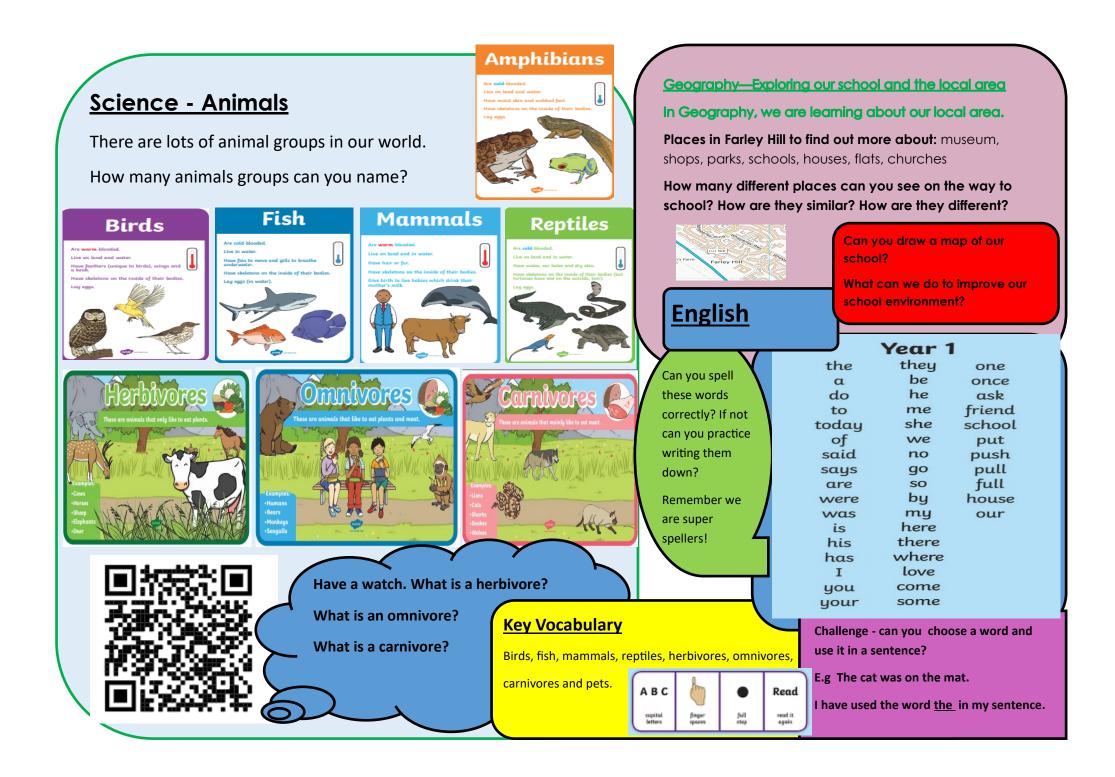

| ing                                                            |                                                      |                                                                                                |                           |

Knowledge Map

DE

**My Advent Prayer** 

Come Lord Jesus, come! Come to the hungry

Come to the cold Come to the lonely

Come to the old,