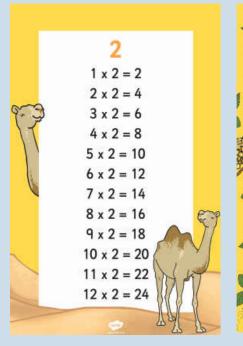

#### Learn the 2, 5 and 10 times tables. Can you say them in and out of

sequence?

Adding two 2-digit numbers. 17 + 14 = 31 20

20+11=31

Times Table Rock Stars Remember to login online

using your username and