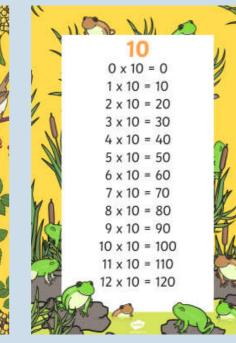

#### Learn the 2, 5 and 10 times tables. Can you say them in and out of

sequence?

Adding two 2-digit numbers. 17 + 14 = 31 20

20+11=31

Times Table Rock Stars Remember to login online

using your username and

password. Can you practise the times tables challenge? You will be a Rock Legend in no time!