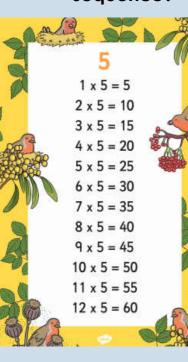

#### Learn the 2, 5 and 10 times tables. Can you say them in and out of

sequence?

Adding two 2-digit numbers. 17 + 14 = 31 20

20+11=31

Times Table Rock Stars Remember to login online

using your username and